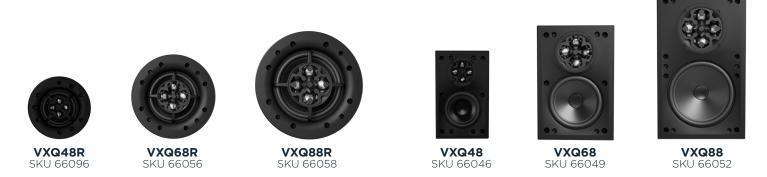

# VISUAL EXPERIENCE with quadratech

VXQ48R | VXQ68R | VXQ88R VXQ48 | VXQ68 | VXQ88

SOLD AS EACH

Visual Experience with Quadratech is the line of premium Visual Experience models engineered for superior fidelity and durability with seamless alignment with other Visual Experience models in the Series. Visual Experience with Quadratech features a uniquely engineered James Quadratech Tweeter and Cymatic Diffuser to create crisp details and exceptional dispersion. Each VXQ Quadratech Tweeter was designed using iterative machine learning to create the ideal experience for each speaker size, a customized feature unique to each.

**Multitude of Optional Accessories:** With 127 new speakers and accessories, 1,800 total unique combinations of speaker configurations are possible from grilles to enclosures to other installation accessories. This gives the flexibility to tailor Visual Experience to blend into the design of any space.