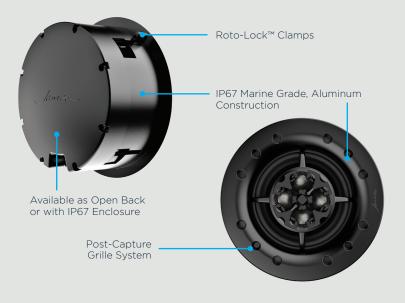

### FEATURES AND BENEFITS

**ROTO-LOCK®** Superspeed Clamp System: Next generation aluminum/stainless steel clamp and screw system drastically improves installation time and ease.

**Brilliant White Micro Trim XPC Grille:** Brighter, more consistent white shade. RAL standardized to better match ceilings and walls. Bezel size 50% smaller with knife-edge to minimize shadow lines. Extreme Post-Capture system creates a robust magnetic lock between speaker and grille that resists intense shear force from wind and power washers.

Optional Trimless XPC Grille: Same brilliant white color but in a modern, monolithic aesthetic with no bezel and built-in XPC retention.

**Quadratech Tweeters with Cymatic Diffusers:** Our next generation quad tweeter with state-of-the-art cymatic diffusers that correct high frequency polar patterns. Achieve even, balanced tonality to better fill spaces with smooth, extended treble that is remarkably consistent at any angle.