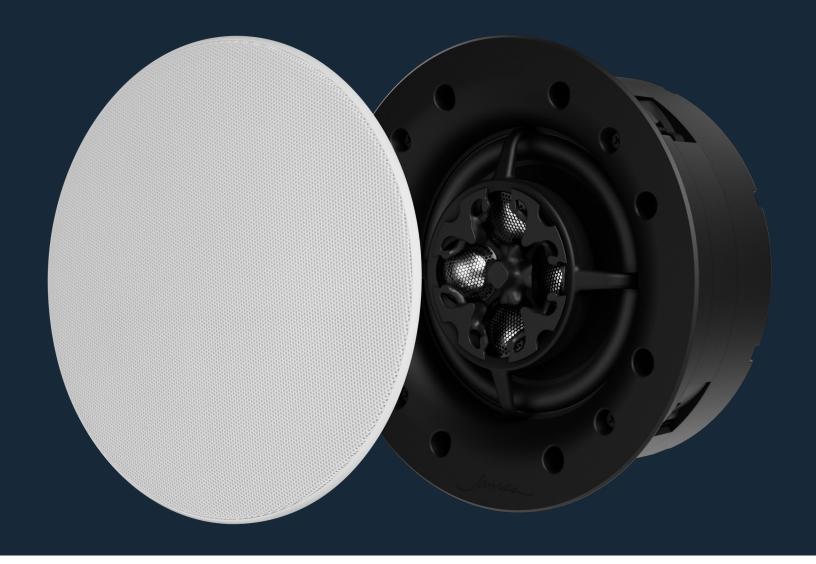

### FEATURES AND BENEFITS

**ROTO-LOCK®** Superspeed Clamp System: Next generation aluminum/stainless steel clamp and screw system drastically improves installation time and ease.

**Brilliant White Micro Trim XPC Grille:** Brighter, more consistent white shade. RAL standardized to better match ceilings and walls. Bezel size 50% smaller with knife-edge to minimize shadow lines. Extreme Post-Capture system creates a robust magnetic lock between speaker and grille that resists intense shear force from wind and power washers.

Optional Trimless XPC Grille: Same brilliant white color but in a modern, monolithic aesthetic with no bezel and built-in XPC retention.

**Quadratech Tweeters with Cymatic Diffusers:** Our next generation quad tweeter with state-of-the-art cymatic diffusers that correct high frequency polar patterns. Achieve even, balanced tonality to better fill spaces with smooth, extended treble that is remarkably consistent at any angle.

**CDX Crossovers:** Adapted from Sonance Invisible Series, our Constant Directivity Crossovers align tweeters and woofers to provide consistent dispersion at all frequencies.

Advanced Driver Motor Topology: Engineered via sophisticated magnetic and physical simulations to reduce distortion to nearly inaudible levels, resulting in the highest fidelity drivers we have ever made.