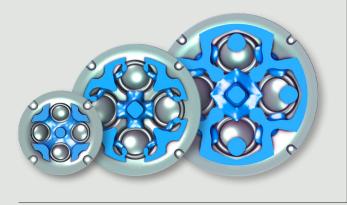

#### QUADRATECH TWEETER AND CYMATIC DIFFUSER

Using advanced simulation and iterative machine learning design, we took James Quad tweeter to the next level of performance. Each VXQ model has a uniquely designed James Quadratech tweeter and surrounding Cymatic Diffuser, the first design of its kind which creates an astonishingly clear and balanced dispersion.

Optional Trimless XPC Grille: Same brilliant white color but in a modern, monolithic aesthetic with no bezel and built-in XPC retention.

**Quadratech Tweeters with Cymatic Diffusers:** Our next generation quad tweeter with state-of-the-art cymatic diffusers that correct high frequency polar patterns. Achieve even, balanced tonality to better fill spaces with smooth, extended treble that is remarkably consistent at any angle.