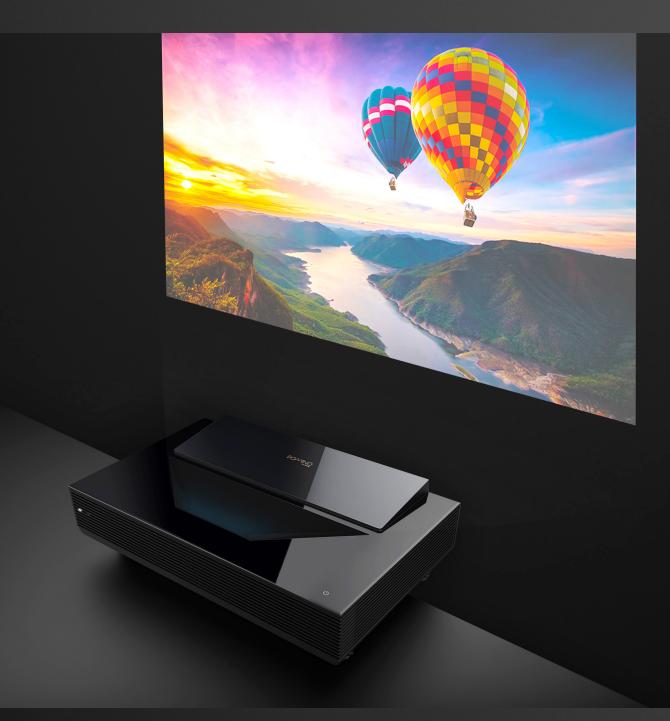

## DOMINO DTV S

A new extraordinary SIM2 product is born! An innovative laser tv for technical content, performance and design. Exceeding the color gamut BT 2020, the SIM2 DOMINO DTV S tri-color laser projector reproduceds all the nature's colors, enabling users to see more vivid and deep colors.

## DOMINO DTV S

Experience the new DTV S, the SIM2 ultra short throw projector featuring triple laser technology, 4K UHD definition, HDR capability, motorized focus, Advanced dynamic contrast, MEMC and much more.