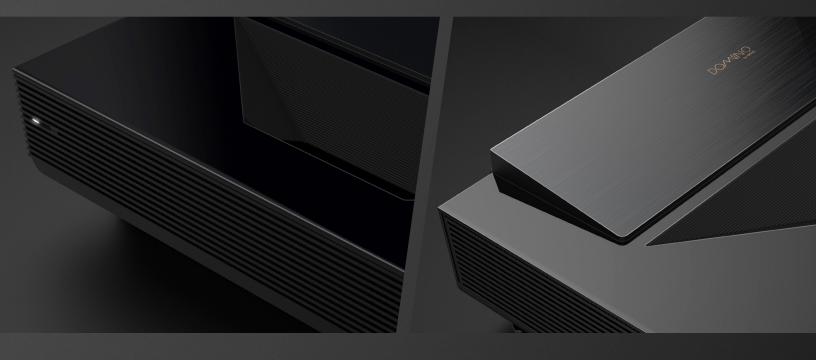

- 8 points image geometry adjustment (warping)
- 2 HDMI input connectors
- Very silent system: acoustic noise <27dB
- 2 powerful loudspeaker
- Italian design made in China

DOMINO by SIM2 is a brand of SIM2.