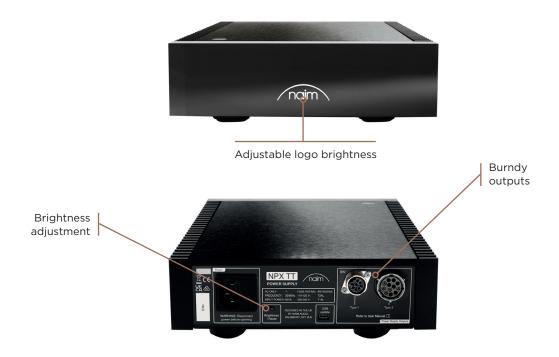

## **Specifications**

| Туре                      | Power Supply (for NVC TT)                             |
|---------------------------|-------------------------------------------------------|
| Power supply output       | Type 1, Type 2                                        |
| USB                       | Micro USB socket (for updates)                        |
| Naim Logo                 | White illuminated                                     |
| Logo brightness           | High, medium, low                                     |
| Standby power consumption | <0.5W                                                 |
| Mains supply              | 110 to 120V, 220 to 240Vac                            |
| Dimensions (HxWxD)        | 2 <sup>3/4</sup> x8 <sup>3/8</sup> x13" (7x21.4x33cm) |
| Weight                    | 12.35lb (5.6kg)                                       |
|                           |                                                       |