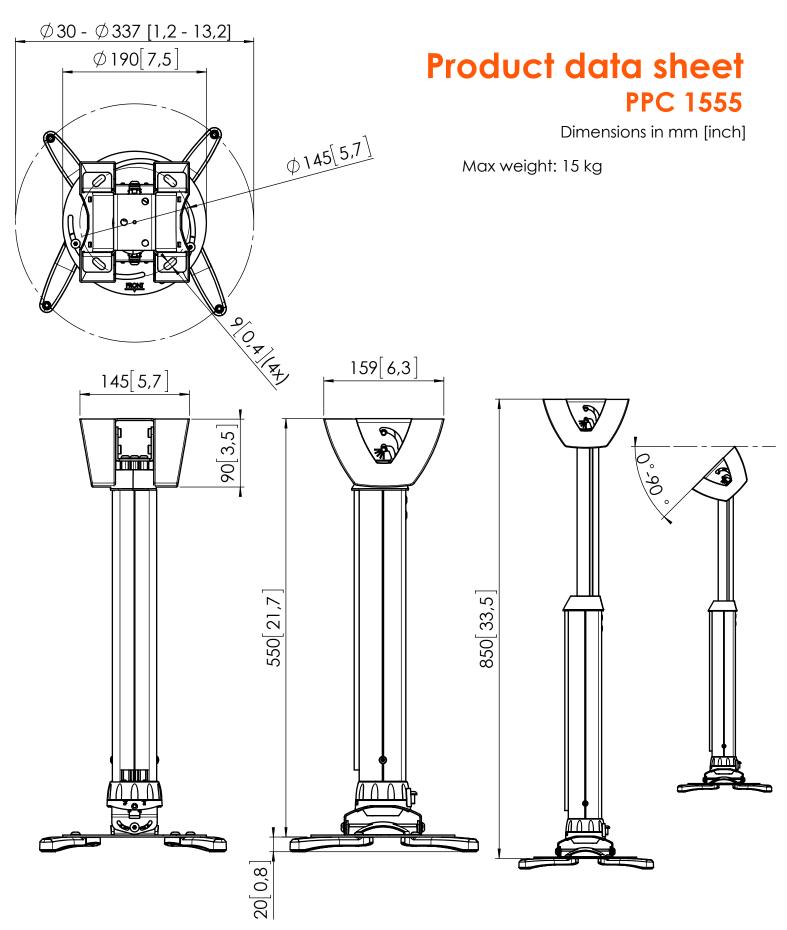

Note: This document and specifications herein are confidential and the exclusive property of Vogel's Products b.v. Neither this design nor any information contained in this drawing may be reproduced or disclosed to others without written consent of Vogel's Products b.v. The design and information will not be reproduced, copied or used, either in part or in its entirety, as the basis for the manufacture or sale of items without written constitutions Warning: Please study all instructions and illustrations carefully before installation. Information in this document is subject to change without further notice. SWD-001846 Product data sheet P.RD.F10-rev2