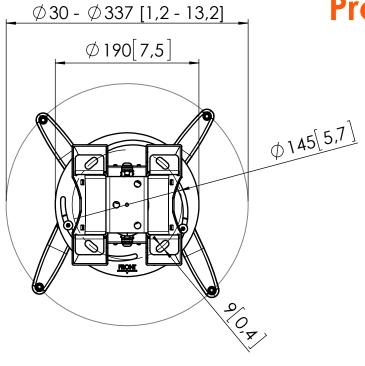

## Product data sheet PPC 1540

Dimensions in mm [inch] Max weight: 15 kg

Note: This document and specifications herein are confidential and the exclusive property of Vogel's Products b.v. Neither this design nor any information contained in this drawing may be reproduced or disclosed to others without written consent of Vogel's Products b.v. The design and information will not be reproduced, copied or used, either in part or in its entirety, as the basis for the manufacture or sale of items without written permission. Warning: Rease study all instructions and illustrations carefully before installation. Information in this document is subject to change without further notice. \$PRP:'Number' Product data sheet \$PRP:"ORIGINAL\_DATE'