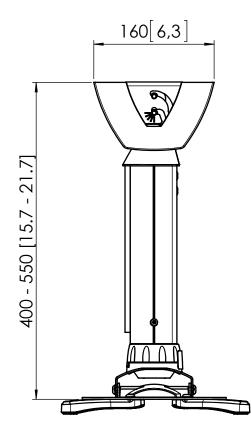

## Product data sheet PPC 1540

Dimensions in mm [inch] Max weight: 15 kg

Note: This document and specifications herein are confidential and the exclusive property of Vogel's Products b.v. Neither this design nor any information contained in this drawing may be reproduced or disclosed to others without written consent of Vogel's Products b.v. The design and information will not be reproduced, copied or used, either in part or in its entirety, as the basis for the manufacture or sale of items without written permission. Warning: Rease study all instructions and illustrations carefully before installation. Information in this document is subject to change without further notice. \$PRP:'Number' Product data sheet \$PRP:"ORIGINAL\_DATE'