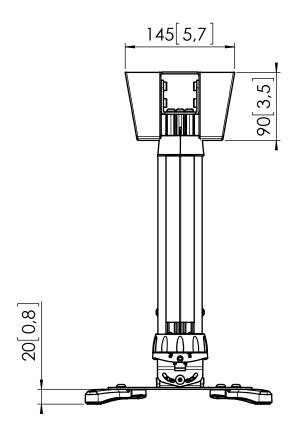

## Product data sheet PPC 1540

Dimensions in mm [inch] Max weight: 15 kg

Note: This document and specifications herein are confidential and the exclusive property of Vogel's Products b.v. Neither this design nor any information contained in this drawing may be reproduced or disclosed to others without written consent of Vogel's Products b.v. The design and information will not be reproduced, copied or used, either in part or in its entirety, as the basis for the manufacture or sale of items without written permission. Warning: Rease study all instructions and illustrations carefully before installation. Information in this document is subject to change without further notice. \$PRP:'Number' Product data sheet \$PRP:"ORIGINAL\_DATE'