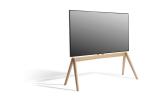

### NEXT OP2: the TV floor stand becomes designer furniture

The NEXT OP2 is a modern, free-standing floor stand for your TV. Scandinavian design characterized by functional simplicity. Without losing its beautiful appearance, a sound bar can easily be added to the NEXT OP2 using the additional NEXT OPSOUND accessory (sold separately). The NEXT OP2 is suitable for TVs ranging from 50" to 77" and up to 50 kg (110 lbs).