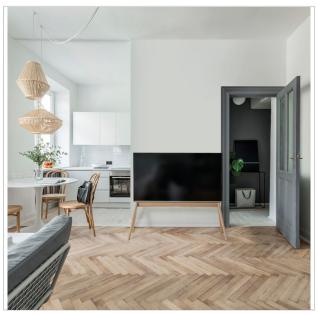

### NEXT OP2: the TV floor stand becomes designer furniture

The NEXT OP2 is a modern, free-standing floor stand for your TV. Scandinavian design characterized by functional simplicity. Without losing its beautiful appearance, a sound bar can easily be added to the NEXT OP2 using the additional NEXT OPSOUND accessory (sold separately). The NEXT OP2 is suitable for TVs ranging from 50" to 77" and up to 50 kg (110 lbs).