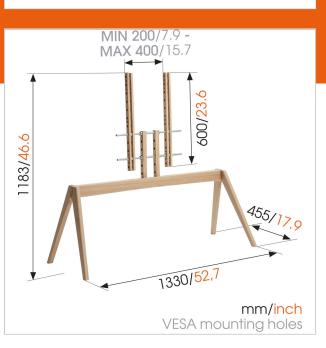

# **Specifications**

| Product type number             | NEXT OP2                              |
|---------------------------------|---------------------------------------|
| Article number (SKU)            | 8743242                               |
| Colour                          | Light oak                             |
| EAN single box                  | 8712285342127                         |
| Height                          | 1183                                  |
| Width                           | 1330                                  |
| Depth                           | 455                                   |
| Guarantee                       | 2 years                               |
| Min. screen size (inch)         | 55                                    |
| Max. screen size (inch)         | 77                                    |
| Max. weight load (kg)           | 50                                    |
| Min. hole pattern               | 200mm x 200mm                         |
| Max. hole pattern               | 400mm x 400mm                         |
| Max. bolt size                  | M8                                    |
| Max. height of interface (mm)   | 400                                   |
| Max. width of interface (mm)    | 400                                   |
| Certifications                  | FSC                                   |
| Product group                   | Tv floor stand                        |
| Universal or fixed hole pattern | Universal                             |
| What's in the box               | <ul> <li>Allen key</li> </ul>         |
|                                 | <ul> <li>Mounting instruct</li> </ul> |