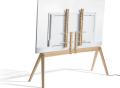

### NEXT OP2: the TV floor stand becomes designer furniture

The NEXT OP2 is a modern, free-standing floor stand for your TV. Scandinavian design characterized by functional simplicity. Without losing its beautiful appearance, a sound bar can easily be added to the NEXT OP2 using the additional NEXT OPSOUND accessory (sold separately). The NEXT OP2 is suitable for TVs ranging from 50" to 77" and up to 50 kg (110 lbs).

# **Specifications**

| Product type number             | NEXT OP2                              |
|---------------------------------|---------------------------------------|
| Article number (SKU)            | 8743242                               |
| Colour                          | Light oak                             |
| EAN single box                  | 8712285342127                         |
| Height                          | 1183                                  |
| Width                           | 1330                                  |
| Depth                           | 455                                   |
| Guarantee                       | 2 years                               |
| Min. screen size (inch)         | 55                                    |
| Max. screen size (inch)         | 77                                    |
| Max. weight load (kg)           | 50                                    |
| Min. hole pattern               | 200mm x 200mm                         |
| Max. hole pattern               | 400mm x 400mm                         |
| Max. bolt size                  | M8                                    |
| Max. height of interface (mm)   | 400                                   |
| Max. width of interface (mm)    | 400                                   |
| Certifications                  | FSC                                   |
| Product group                   | Tv floor stand                        |
| Universal or fixed hole pattern | Universal                             |
| What's in the box               | <ul> <li>Allen key</li> </ul>         |
|                                 | <ul> <li>Mounting instruct</li> </ul> |