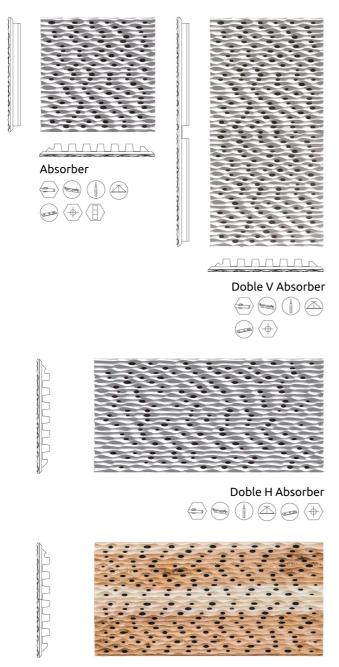

## Sahara W Absorber | Range

. . . . .

#### Description

Sahara panels are the forerunners of the next generation of acoustic panels. Completely adaptable. Completely customizable. Unique for each environment. A good acoustic treatment lies in the correct ratio betw een absorption and diffusion. Sahara can regulate both, without changing its seamless organic pattern, allowing you to fully embrace the architectural style of your space without worrying about different panel placement.