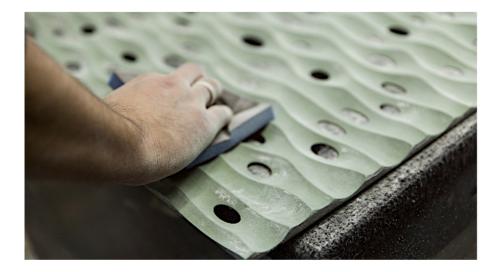

#### Specifications

Installation:

FixArt Tube | FixArt Clip l GlueArt | FixArt Cloud |Kit Mobile Wall

Disclaimer: When using FixArt Tube on the ceiling, it is obligatory to use the FixArt Lock security device. This system guarantees a safe and precise installation. Artnovion is not liable for any damage caused by improper use of FixArt Tube.

## Specifications

Installation:

FixArt Tube | FixArt Clip l GlueArt | FixArt Cloud |Kit Mobile Wall

Disclaimer: When using FixArt Tube on the ceiling, it is obligatory to use the FixArt Lock security device. This system guarantees a safe and precise installation. Artnovion is not liable for any damage caused by improper use of FixArt Tube.