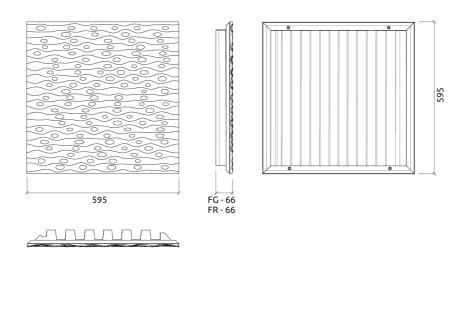

etely adaptable. Completely customizable. Unique for each environment. A good acoustic treatment lies in the correct ratio betw een absorption and diffusion. Sahara can regulate both, without changing its seamless organic pattern, allowing you to fully embrace the architectural style of your space without worrying about different panel placement.

## artnovion

## Sahara W - Absorber

Absorption RESIDENTIAL & Hi Fi

#### Specifications

Installation:

FixArt Tube | FixArt Clip l GlueArt | FixArt Cloud |Kit Mobile Wall

Disclaimer: When using FixArt Tube on the ceiling, it is obligatory to use the FixArt Lock security device. This system guarantees a safe and precise installation. Artnovion is not liable for any damage caused by improper use of FixArt Tube.

#### **Technical Information**



#### Performance





hello@artnov ion.com www.artnov ion.com 17/11/2018



## Sahara W Absorber | Range

. . . . .



# artnovion

## Sahara W - Absorber

Absorption RESIDENTIAL & Hi Fi

## Specifications

Installation:

FixArt Tube | FixArt Clip l GlueArt | FixArt Cloud |Kit Mobile Wall

Disclaimer: When using FixArt Tube on the ceiling, it is obligatory to use the FixArt Lock security device. This system guarantees a safe and precise installation. Artnovion is not liable for any damage caused by improper use of FixArt Tube.

### Product rinishes

## (FG) Product Fire Grade - Furniture Grade









FG | (L01) Blanc

FG | (L02) Noir

FG | (L03) Rouge

FG | (L05) Silv er



FG | (L06) Noir Vintage







FG | (L08) Rose Gold FG | (L09) Classic Gold



FG | (L10) Bronze



hello@artnov