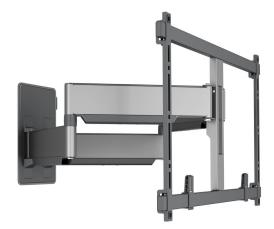

### TVM 5855 Full-Motion TV Wall Mount

## Full-motion TV wall mount for large, heavy TVs up to 100 inches and 75 kg

The ELITE Forward Motion TV wall mount is a special, extrastrong wall mount, suitable for TVs from 55 to 100 inches and weighing up to 75 kg - ideal for your large OLED or QLED TV. The ELITE Forward Motion rotates up to 120°, so you can enjoy your TV from virtually any angle. Besides being ultra-strong, the wall mount is also ultra-slim, mounting your TV just 4.5 cm from the wall.