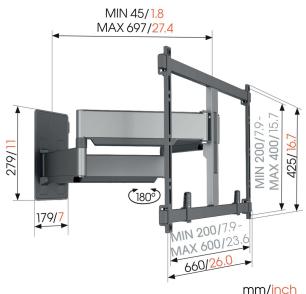

# **Specifications**

Article number (SKU) Colour EAN single box Product size TÜV certified Turn Guarantee Min. screen size (inch) Max. screen size (inch) Max. weight load (kg) Max. bolt size Max. height of interface (mm) Max. width of interface (mm)

Max. distance to the wall (mm) Max. horizontal hole pattern (mm) Max. vertical hole pattern (mm) Min. distance to the wall (mm) Min. horizontal hole pattern (mm) Min. vertical hole pattern (mm) Number of pivot points Spirit level included

5858550 Black 8712285354809 XL Yes Up to 120° 15 years 55 100 75 M8 425 660 Cable fingers for cable management on the back of your TV CIS® Cable Inlay System 697 600 400 48 100 100 4 Yes