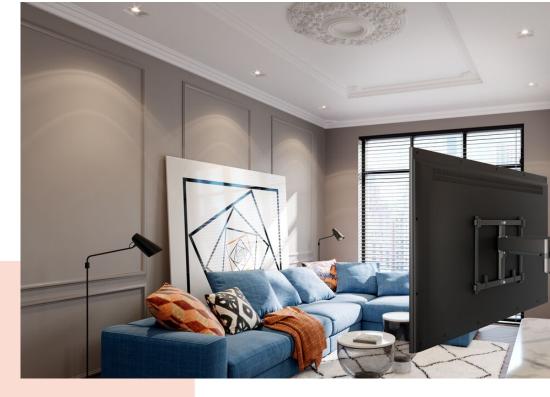

## Full-motion TV wall mount for large, heavy TVs up to 100 inches and 75 kg

The ELITE Forward Motion TV wall mount is a special, extrastrong wall mount, suitable for TVs from 55 to 100 inches and weighing up to 75 kg - ideal for your large OLED or QLED TV. The ELITE Forward Motion rotates up to 120°, so you can enjoy your TV from virtually any angle. Besides being ultra-strong, the wall mount is also ultra-slim, mounting your TV just 4.5 cm from the wall.