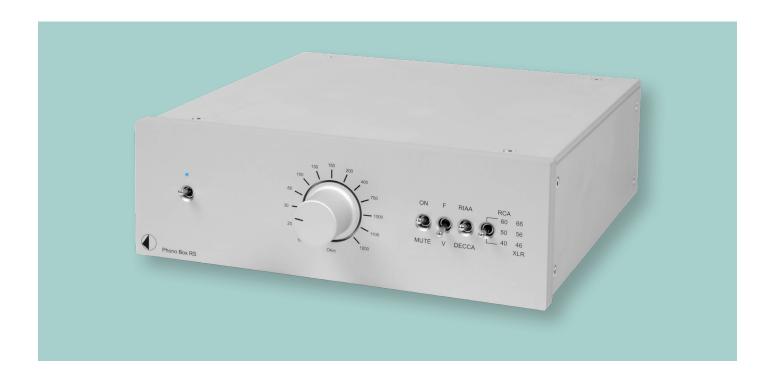

## PHONO BOX RS

## Highend phono preamplifier

MSRP 899 € (incl. VAT)

- MM & MC capable
- True dual mono design
- Balanced XLR & unbalanced RCA In & Outputs
- Fully passive RIAA & DECCA equalisation
- Unique continously variable input impedance loading, matches every cartridge (adjustment even while playing)
- Superior low noise / low distortion
- Classy & elegant dip switches
- Metal casing protects against vibration and interference
- Faceplate silver or black

## colour options:

Input impedance: Fixed 10 ohms or 47kohms, variable 10 -

1200 ohms

Load capacity switchable: 100pF 200pF, 300pF, 420pF, 520pF

Output impedance: 50 ohms

Gain, MM / MC: RCA: 40, 50, 60 dB XLR: 46, 56, 66 dB

## Reference class phono preamplifier with unique impedance control

This ultra low noise and distortion preamplifier is made for the audio conniosseur and offers not only breath-taking performance but is capable to adapt to virtually any phono cartridge through variable impedance control. Impedance adjustment can be done while playback! Due to use of best parts, like SSM2019 from Analog Devices as input stages and Linear Technology LT1010 as high current buffer stage, Phono Box RS delivers ultra low levels of distortion and noise. Its very low output impedance makes it insensitive to selection of interconnect cables and lenghts. Fully passive RIAA and DECCA equalisation is selectable. Phono Box RS offers balanced XLR and unbalanced RCA inputs and