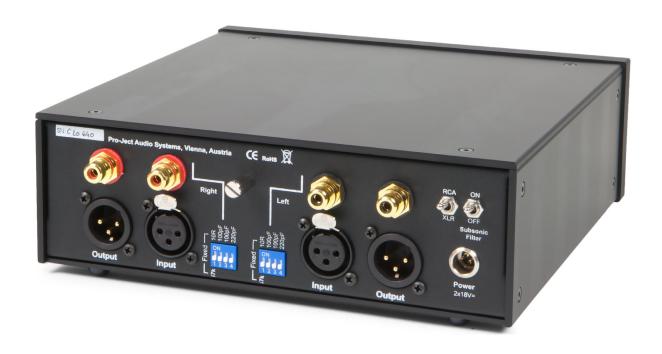

Signal to noise ratio: 80dB (91dB - IEC -A)

**THD:** < 0,019%

RIAA accuracy: within 0,3dB/20Hz - 20kHz

Subsonic: 20Hz/-12dB

Input: RCA & XLR
Output: RCA & XLR-

Power supply: +2x 18V/300mA DC; 220 - 240V, 50Hz Power consumption: 150mA DC < 1 watt standby

Dimensions Wx Hx D (T with sockets): 206 x 72 x 200 (210)mm

Weight: 2000g without power supply