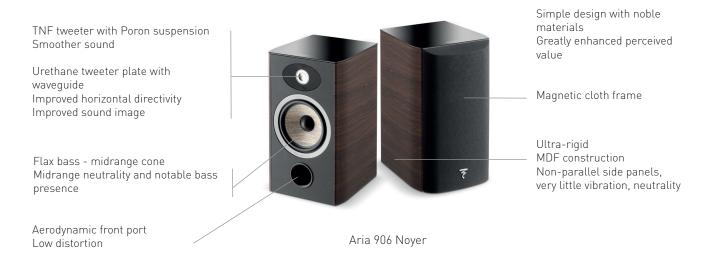

## **ARIA 906**

## Specification sheet

The Aria 906 bookshelf loudspeaker is faithful to the DNA of the Aria range: refined high-end acoustics combined with excellent perceived value thanks to the use of noble materials. This 2-way loudspeaker allows users to enjoy all the qualities of the Flax cone: neutrality, presence and finesse. The Aria 906 is recommended for rooms measuring from 160ft² (15m²) and from a listening distance of 8ft (2.5m).

## Key points

- New Flax cone
- New TNF tweeter
- Speaker drivers developed and manufactured in France by Focal
- Black High Gloss, Noyer and Prime Walnut finishes
- Leather-finished body

Black High Gloss